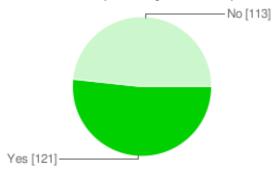

### Would you be interested in presenting in an interdepartmental graduate student research seminar series?

| Yes | 121 | 52% |
|-----|-----|-----|
| Nο  | 113 | 48% |

Do you commute to BU by bike on a regular basis?