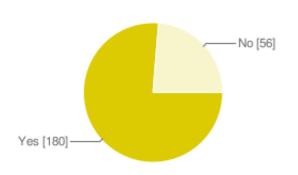

## Would you be interested in attending an interdepartmental graduate student research seminar series?

| Yes | 180 | 76% |
|-----|-----|-----|
| No  | 56  | 24% |
|     |     |     |
|     |     |     |
|     |     |     |
|     |     |     |
|     |     |     |