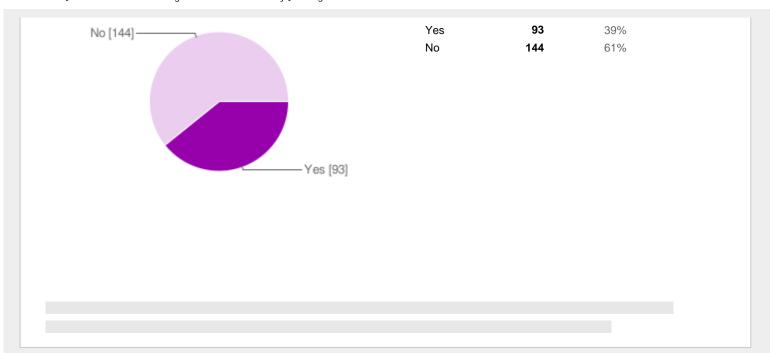

### Would you be interested in presenting in an interdepartmental graduate student research seminar series?

| Yes | 121 | 52% |
|-----|-----|-----|
| Nο  | 113 | 48% |

Do you commute to BU by bike on a regular basis?