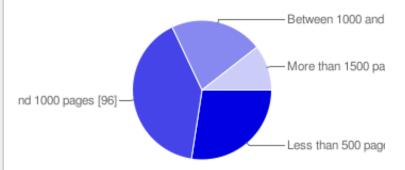

# Each semester, how many pages do you need to print?

| Less than 500 pages         | 65 | 27% |
|-----------------------------|----|-----|
| Between 500 and 1000 pages  | 96 | 41% |
| Between 1000 and 1500 pages | 51 | 22% |
| More than 1500 pages        | 25 | 11% |