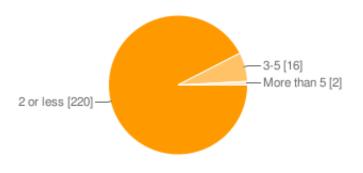

#### Each semester, how many times do you need to use a poster printer?

| 2 or less   | 220 | 92% |
|-------------|-----|-----|
| 3-5         | 16  | 7%  |
| More than 5 | 2   | 1%  |

Does your department have a poster printer?