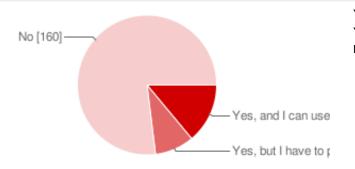

| Yes, and I can use it for free | 29  | 14% |
|--------------------------------|-----|-----|
| Yes, but I have to pay         | 19  | 9%  |
| No                             | 160 | 77% |

If you don't use a poster printer in your department, where do you print your posters?